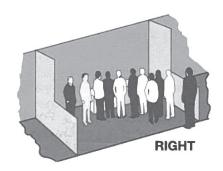

## Use of Space

Regardless of the number of Linear Booths utilized, e.g. 10ft by 20ft (3.05m by 6.10m), 10ft by 30ft (3.05m by 9.14m), 10ft by 40ft (3.05m by12.19m), etc. display materials should be arranged in such a manner so as not to obstruct sight lines of neighboring exhibitors. The maximum height of 8ft (2.44m) is allowed only in the rear half of the booth space, with a 4ft (1.22m) height restriction imposed on all materials in the remaining space forward to the aisle. (See Line-of-Sight exception on page 8.) Note: When three or more Linear Booths are used in combination as a single exhibit space, the 4ft (1.22m) height limitation is applied only to that portion of exhibit space which is within 10ft (3.05m) of an adjoining booth.