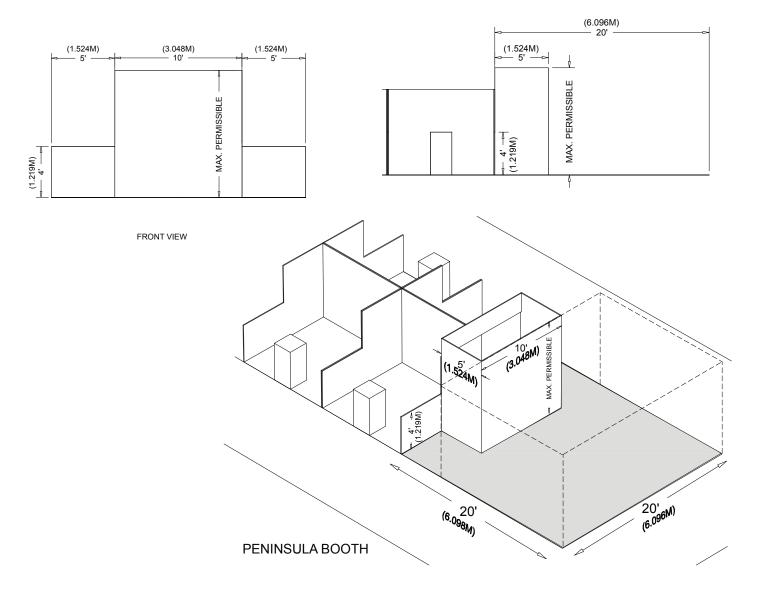

## Peninsula Booth

A Peninsula Booth is exposed to aisles on three sides, and comprised of a minimum of four booths. There are two types of Peninsula Booths: (a) one which backs to Linear Booths, and (b) one which backs to another Peninsula Booth and is referred to as a "Split Island Booth."

### **Dimensions**

A Peninsula Booth is usually 20ft by 20ft (6.10m by 6.10m) or larger. When a Peninsula Booth backs up to two Linear Booths, the back wall is restricted to 4ft (1.22m) high within 5ft (1.52m) of each aisle, permitting adequate line of sight for the adjoining Linear Booths. (See Line-of-Sight exception on page 8.) A typical maximum height range allowance is 16ft (4.88m), including signage for the center portion of the back wall. Double-sided signs, logos and graphics shall be set back ten feet (10') (3.05m) from adjacent booths.