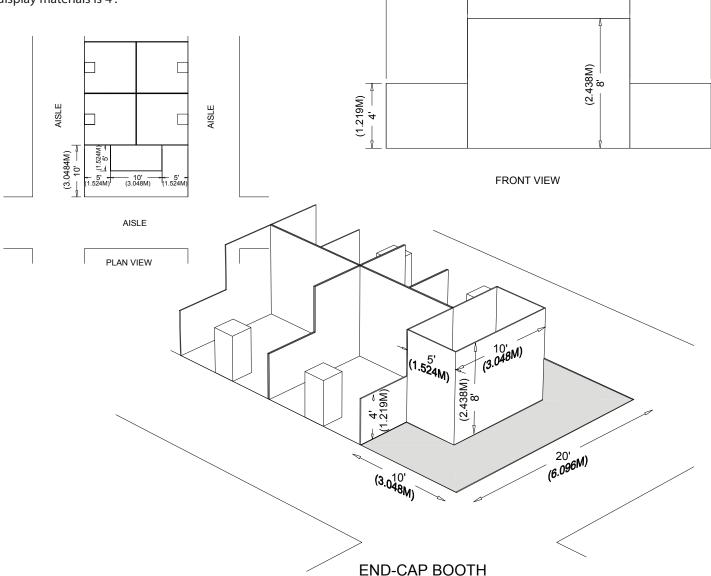

## **End-cap Booth**

An End-cap configuration is essentially an in-line (linear) booth placed in the position of a Peninsula or Split Island. For shows that have Line-of-Sight rules and not cubic content, this configuration must follow the dimensions below. For shows that have cubic content rules, the space may be used without restriction.

## **Dimensions**

End-cap Booths are generally 10ft (3.05m) deep by 20ft (6.10m) wide. The maximum back wall height allowed is 8ft (2.44m) and the maximum back-wall width allowed is 10ft (3.05m) at the center of the back-wall with a maximum 5ft (1.52m) depth on the two side aisles. Within 5' of the 2 side aisles, the maximum height for any display materials is 4'.

LEFT SIDE VIEW

(3.048M)

10'

(1.524M)

(1.524M)