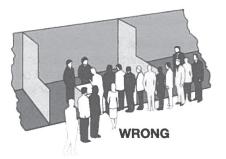

## Use of Space

Regardless of the number of Linear Booths utilized, e.g. 10ft by 20ft (3.05m by 6.10m), 10ft by 30ft (3.05m by 9.14m), 10ft by 40ft (3.05m by12.19m), etc. display materials should be arranged in such a manner so as not to obstruct sight lines of neighboring exhibitors. The maximum height of 8ft (2.44m) is allowed only in the rear half of the booth space, with a 4ft (1.22m) height restriction imposed on all materials in the remaining space forward to the aisle. (See Line-of-Sight exception on page 8.) Note: When three or more Linear Booths are used in combination as a single exhibit space, the 4ft (1.22m) height limitation is applied only to that portion of exhibit space which is within 10ft (3.05m) of an adjoining booth.