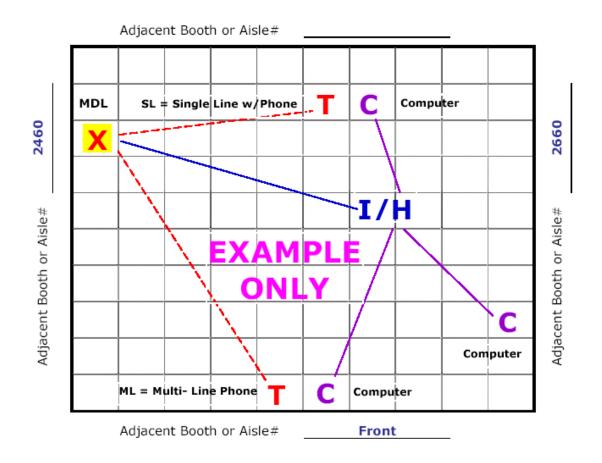

City is the exclusive installer of Data communications cabling. Smart City provides cabling to booths, within booths (under carpet and flooring) and from booth-to-booth. Fiber Optic, twisted pair (Category 3, 5 and 6), and all other data cable fall under Smart City's area of expertise.

**IMPORTANT!!** Prior to installation of service, a complete floor plan is required. Please utilize this grid should you not have your own floor plan to send us. You may use a different floor plan for each service group (Telephone, Internet, etc.) or combine all services on one floor plan. For a floor plan to be considered complete it must include all the information listed below (Main Distribution Location "MDL", designated location of items within the booth, surrounding booths, scale-length and width).



💢 = Main Distribution Location (MDL) – The originating line(s) for service, whether from overhead, a floor pocket or a column, will be delivered to a "MDL" before being distributed within your booth. Example: Storage area, back of booth, etc. (unless specified, the default for the "MDL" will be the back of the booth or at Smart City's discretion, the most convenient location). All distribution of services to their final destination within the booth will originate from the "MDL". A per line move fee will apply to relocate services within your booth after they have been engineered and / or installed.

T = Location of Telephones, Fax lines or other telecommunications equipment "T".

I / H / PC / C = Location of primary Internet Service "I", Hubs "H", Patch Cables "PC" and / or Computers "C"