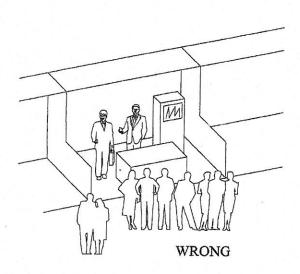

## Demonstrations

When sampling, demonstrating and/or entertaining the attendees, booths must be arranged so that attendees coming into your exhibit do not block aisles or overlap into neighboring exhibits.

If you expect many attendees to congregate in one area at a time, you must leave space within your own exhibit area to absorb the majority of the crowd.