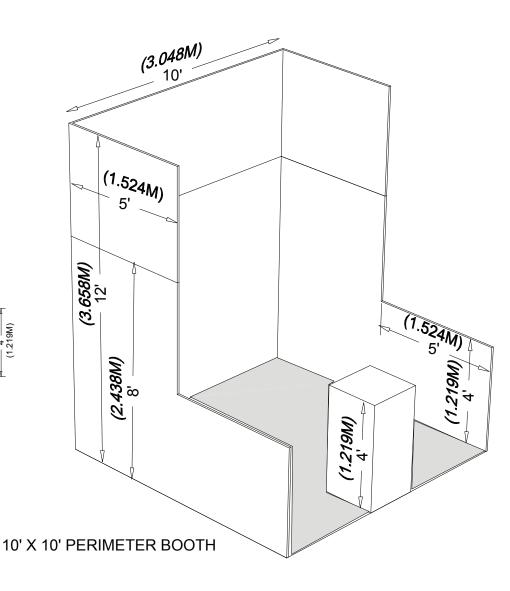

## **Perimeter Booth**

A Perimeter Booth is a Linear Booth that backs to an outside wall of the exhibit facility rather than to another exhibit.

Dimensions and Use of Space All guidelines for Linear Booths apply to Perimeter Booths except that the typical maximum back wall height is 12ft (3.66m).