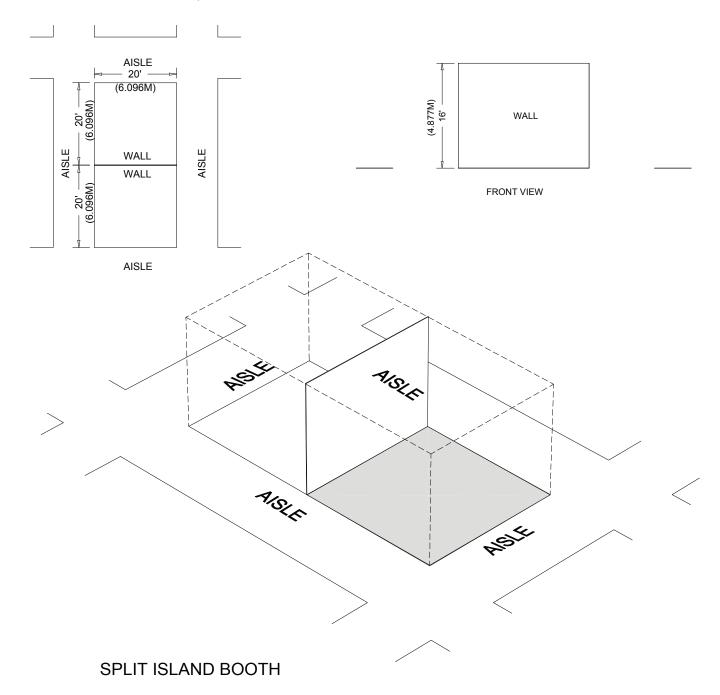

## Peninsula Booth

A Peninsula Booth is exposed to aisles on three sides, and comprised of a minimum of four booths. There are two types of Peninsula Booths: (a) one which backs to Linear Booths, and (b) one which backs to another Peninsula Booth and is referred to as a "Split Island Booth."

### **Dimensions**

A Peninsula Booth is usually 20ft by 20ft (6.10m by 6.10m) or larger. When a Peninsula Booth backs up to two Linear Booths, the back wall is restricted to 4ft (1.22m) high within 5ft (1.52m) of each aisle, permitting adequate line of sight for the adjoining Linear Booths. (See Line-of-Sight exception on page 8.) A typical maximum height range allowance is 16ft (4.88m), including signage for the center portion of the back wall. Double-sided signs, logos and graphics shall be set back ten feet (10') (3.05m) from adjacent booths.

## Split Island Booth

A Split Island Booth is a Peninsula Booth which shares a common back wall with another Peninsula Booth. The entire cubic content of this booth may be used, up to the maximum allowable height, without any back wall Line-of-Sight restrictions. A typical maximum height range allowance is 16ft to 20ft (4.88m to 6.10m), including signage. The entire cubic content of the space may be used up to the maximum allowable height. Double-sided signs, logos and graphics shall be set back ten feet (10') (3.05m) from adjacent booths.