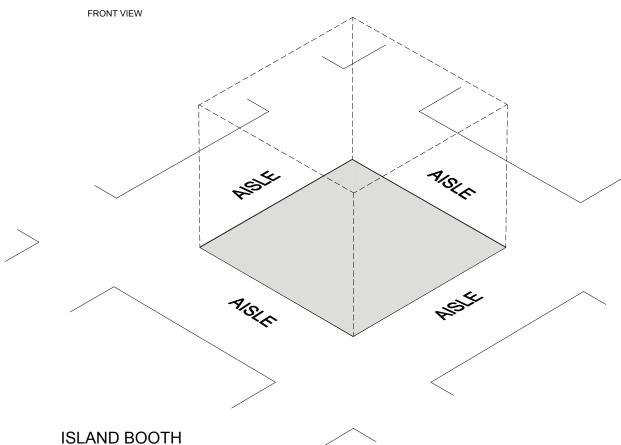

## **Island Booth**

An Island Booth is any size booth exposed to aisles on all four sides.

## Dimensions

An Island Booth is typically 20ft by 20ft (6.10m by 6.10m) or larger, although it may be configured differently.

## Use of Space

The entire cubic content of the space may be used up to the maximum allowable height, which is 16ft (4.88m), including signage.