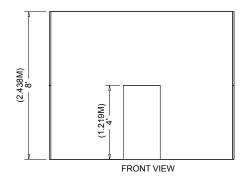

## Linear Booth

Linear Booths, also called "in-line" booths, are generally arranged in a straight line and have neighboring exhibitors on their immediate right and left, leaving only one side exposed to the aisle.

## **Dimensions**

For purposes of consistency and ease of layout and/or reconfiguration, floor plan design in increments of 10ft (3.05m) has become the de facto standard in the United States. Therefore, unless constricted by space or other limitations, Linear Booths are most commonly 10ft (3.05m) wide and 10ft (3.05m) deep, i.e. 10ft by 10ft (3.05m by 3.05m). A maximum back wall height limitation of 8ft (2.44m) is generally specified.

## Use of Space

Regardless of the number of Linear Booths utilized, e.g. 10ft by 20ft (3.05m by 6.10m), 10ft by 30ft (3.05m by 9.14m), 10ft by 40ft (3.05m by12.19m), etc. display materials should be arranged in such a manner so as not to obstruct sight lines of neighboring exhibitors. The maximum height of 8ft (2.44m) is allowed only in the rear half of the booth space, with a 4ft (1.22m) height restriction imposed on all materials in the remaining space forward to the aisle. (See Line-of-Sight exception on page 8.) Note: When three or more Linear Booths are used in combination as a single exhibit space, the 4ft (1.22m) height limitation is applied only to that portion of exhibit space which is within 10ft (3.05m) of an adjoining booth.