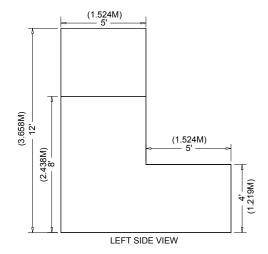

## **Perimeter Booth**

A Perimeter Booth is a Linear Booth that backs to an outside wall of the exhibit facility rather than to another exhibit.

Dimensions and Use of Space All guidelines for Linear Booths apply to Perimeter Booths except that the typical maximum back wall height is 12ft (3.66m).

LEFT SIDE VIEW

(3.048M)

10'

(1.524M)

(1.524M)