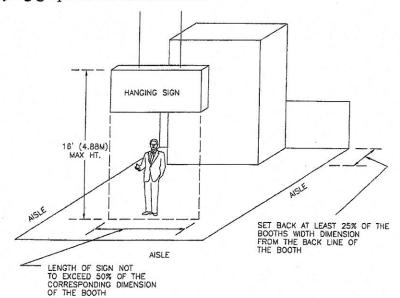

## Height

Hanging identification signs and graphics will be permitted to a maximum height of 16'0" (4.88m), provided written approval is received from exposition management at least 60 days prior to the show.

## Depth

All hanging signs must be set back at least 25% of the booth's width dimension from the back line of the booth.

## Size

Hanging signs and graphics will be permitted to a total length on each side of the exhibitor's space that does not exceed 50% of the corresponding dimension of the booth.