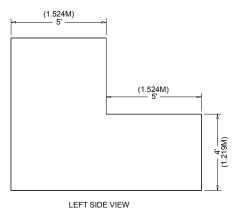

## Linear Booth

Linear Booths, also called "in-line" booths, are generally arranged in a straight line and have neighboring exhibitors on their immediate right and left, leaving only one side exposed to the aisle.

## **Dimensions**

For purposes of consistency and ease of layout and/or reconfiguration, floor plan design in increments of 10ft (3.05m) has become the de facto standard in the United States. Therefore, unless constricted by space or other limitations, Linear Booths are most commonly 10ft (3.05m) wide and 10ft (3.05m) deep, i.e. 10ft by 10ft (3.05m by 3.05m). A maximum back wall height limitation of 8ft (2.44m) is generally specified.

## Use of Space

Regardless of the number of Linear Booths utilized, e.g. 10ft by 20ft (3.05m by 6.10m), 10ft by 30ft (3.05m by 9.14m), 10ft by 40ft (3.05m by12.19m), etc. display materials should be arranged in such a manner so as not to obstruct sight lines of neighboring exhibitors. The maximum height of 8ft (2.44m) is allowed only in the rear half of the booth space, with a 4ft (1.22m) height restriction imposed on all materials in the remaining space forward to the aisle. (See Line-of-Sight exception on page 8.) Note: When three or more Linear Booths are used in combination as a single exhibit space, the 4ft (1.22m) height limitation is applied only to that portion of exhibit space which is within 10ft (3.05m) of an adjoining booth.

LEFT SIDE VIEW

(3.048M)

10'

(1.524M)

(1.524M)