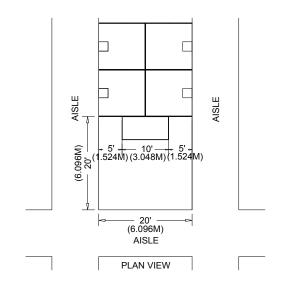

## Peninsula Booth

A Peninsula Booth is exposed to aisles on three sides, and comprised of a minimum of four booths. There are two types of Peninsula Booths: (a) one which backs to Linear Booths, and (b) one which backs to another Peninsula Booth and is referred to as a "Split Island Booth."

### **Dimensions**

A Peninsula Booth is usually 20ft by 20ft (6.10m by 6.10m) or larger. When a Peninsula Booth backs up to two Linear Booths, the back wall is restricted to 4ft (1.22m) high within 5ft (1.52m) of each aisle, permitting adequate line of sight for the adjoining Linear Booths. (See Line-of-Sight exception on page 8.) A typical maximum height range allowance is 16ft (4.88m), including signage for the center portion of the back wall. Double-sided signs, logos and graphics shall be set back ten feet (10') (3.05m) from adjacent booths.