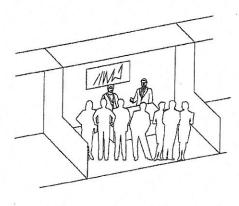

## Demonstrations

When sampling, demonstrating and/or entertaining the attendees, booths must be arranged so that attendees coming into your exhibit do not block aisles or overlap into neighboring exhibits.

If you expect many attendees to congregate in one area at a time, you must leave space within your own exhibit area to absorb the majority of the crowd.