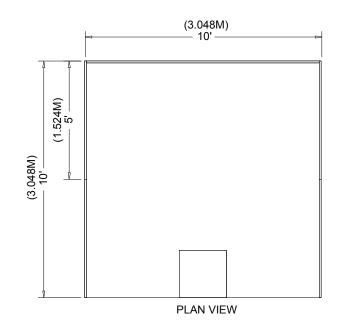

## **Perimeter Booth**

A Perimeter Booth is a Linear Booth that backs to an outside wall of the exhibit facility rather than to another exhibit.

Dimensions and Use of Space All guidelines for Linear Booths apply to Perimeter Booths except that the typical maximum back wall height is 12ft (3.66m).