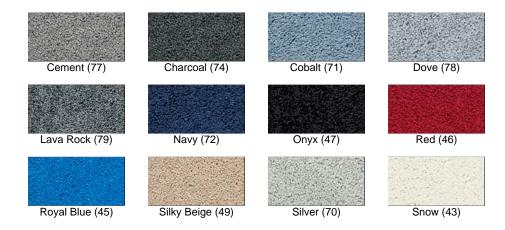

#### SECTION 6: Carpet

Carpet Brochure
Carpet Rental Order Form

#### **GENERAL INFORMATION**

Booth Furnishings: Each booth will be set with 8-foot high black drapes and 36 inch high black dividers. A booth identification sign 7" x 44" will also be provided.

Aisle Carpet: Pepper