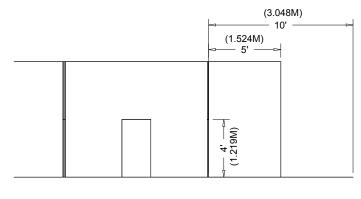

## **End-cap Booth**

An End-cap configuration is essentially an in-line (linear) booth placed in the position of a Peninsula or Split Island. For shows that have Line-of-Sight rules and not cubic content, this configuration must follow the dimensions below. For shows that have cubic content rules, the space may be used without restriction.

## **Dimensions**

End-cap Booths are generally 10ft (3.05m) deep by 20ft (6.10m) wide. The maximum back wall height allowed is 8ft (2.44m) and the maximum back-wall width allowed is 10ft (3.05m) at the center of the back-wall with a maximum 5ft (1.52m) depth on the two side aisles. Within 5' of the 2 side aisles, the maximum height for any display materials is 4'.