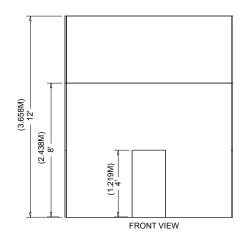

## **Perimeter Booth**

A Perimeter Booth is a Linear Booth that backs to an outside wall of the exhibit facility rather than to another exhibit.

Dimensions and Use of Space All guidelines for Linear Booths apply to Perimeter Booths except that the typical maximum back wall height is 12ft (3.66m).