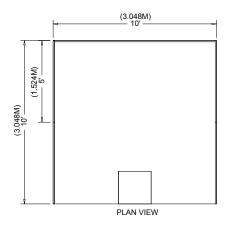

## Linear Booth

Linear Booths, also called "in-line" booths, are generally arranged in a straight line and have neighboring exhibitors on their immediate right and left, leaving only one side exposed to the aisle.

## **Dimensions**

For purposes of consistency and ease of layout and/or reconfiguration, floor plan design in increments of 10ft (3.05m) has become the de facto standard in the United States. Therefore, unless constricted by space or other limitations, Linear Booths are most commonly 10ft (3.05m) wide and 10ft (3.05m) deep, i.e. 10ft by 10ft (3.05m by 3.05m). A maximum back wall height limitation of 8ft (2.44m) is generally specified.

## Use of Space

Regardless of the number of Linear Booths utilized, e.g. 10ft by 20ft (3.05m by 6.10m), 10ft by 30ft (3.05m by 9.14m), 10ft by 40ft (3.05m by12.19m), etc. display materials should be arranged in such a manner so as not to obstruct sight lines of neighboring exhibitors. The maximum height of 8ft (2.44m) is allowed only in the rear half of the booth space, with a 4ft (1.22m) height restriction imposed on all materials in the remaining space forward to the aisle. (See Line-of-Sight exception on page 8.) Note: When three or more Linear Booths are used in combination as a single exhibit space, the 4ft (1.22m) height limitation is applied only to that portion of exhibit space which is within 10ft (3.05m) of an adjoining booth.