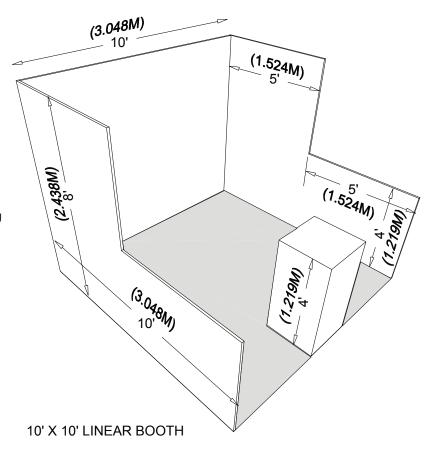

## Linear Booth

Linear Booths, also called "in-line" booths, are generally arranged in a straight line and have neighboring exhibitors on their immediate right and left, leaving only one side exposed to the aisle.

## **Dimensions**

For purposes of consistency and ease of layout and/or reconfiguration, floor plan design in increments of 10ft (3.05m) has become the de facto standard in the United States. Therefore, unless constricted by space or other limitations, Linear Booths are most commonly 10ft (3.05m) wide and 10ft (3.05m) deep, i.e. 10ft by 10ft (3.05m by 3.05m). A maximum back wall height limitation of 8ft (2.44m) is generally specified.

## Use of Space

Regardless of the number of Linear Booths utilized, e.g. 10ft by 20ft (3.05m by 6.10m), 10ft by 30ft (3.05m by 9.14m), 10ft by 40ft (3.05m by12.19m), etc. display materials should be arranged in such a manner so as not to obstruct sight lines of neighboring exhibitors. The maximum height of 8ft (2.44m) is allowed only in the rear half of the booth space, with a 4ft (1.22m) height restriction imposed on all materials in the remaining space forward to the aisle. (See Line-of-Sight exception on page 8.) Note: When three or more Linear Booths are used in combination as a single exhibit space, the 4ft (1.22m) height limitation is applied only to that portion of exhibit space which is within 10ft (3.05m) of an adjoining booth.