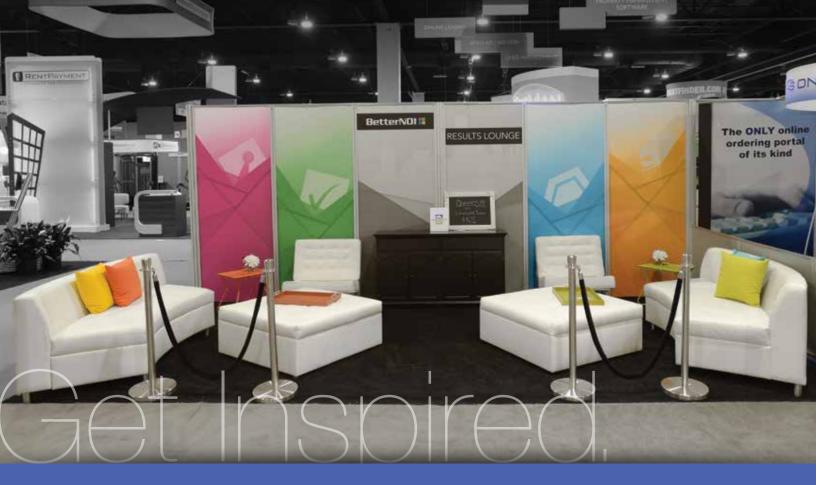

## **RULES AND REGULATIONS**

**Arrangement of Exhibits** – Standard booth background of black drape, and side rails of black draped aluminum frames with 8-foot high background and side rails 36" in height are provided without charge. For further detailed information regarding rules and regulations for various types of display arrangements see Guidelines for Display Rules and Regulations later in this section. Exhibits not conforming to this specification, or which, in design, operation, or otherwise are objectionable in the opinion of the management, will be prohibited.

**Booth Furniture** – All decorating, exhibit furniture, labor and other requirements must be handled on requisition to GENESIS Exposition & Event Services. Complete information is included in this manual.