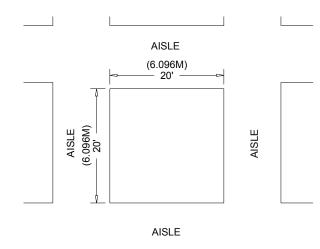

## **Island Booth**

An Island Booth is any size booth exposed to aisles on all four sides.

## Dimensions

An Island Booth is typically 20ft by 20ft (6.10m by 6.10m) or larger, although it may be configured differently.

## Use of Space

The entire cubic content of the space may be used up to the maximum allowable height, which is 16ft (4.88m), including signage.